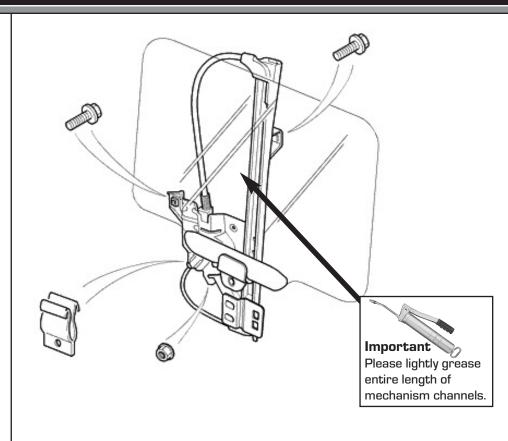

## Fitting Instructions

The quality parts for Land Rovers

## Fitting Instructions

The quality parts for Land Rovers

Part Number - CVH101202/CVH101212

Part Number - CVH101202/CVH101212

Britpart, The Grove, Craven Arms, Shropshire, SY7 8DA United Kingdom www.britpart.com