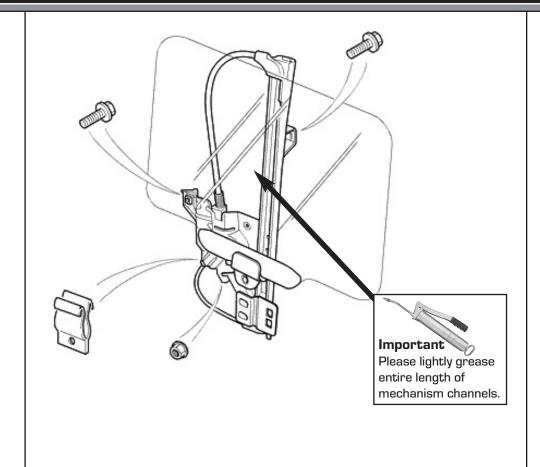

## Fitting Instructions

The quality parts for Land Rovers

## Fitting Instructions

The quality parts for Land Rovers

Part Number - CVH101202/CVH101212

Part Number - CVH101202/CVH101212

Britpart, The Grove, Craven Arms, Shropshire, SY7 8DA United Kingdom www.britpart.com