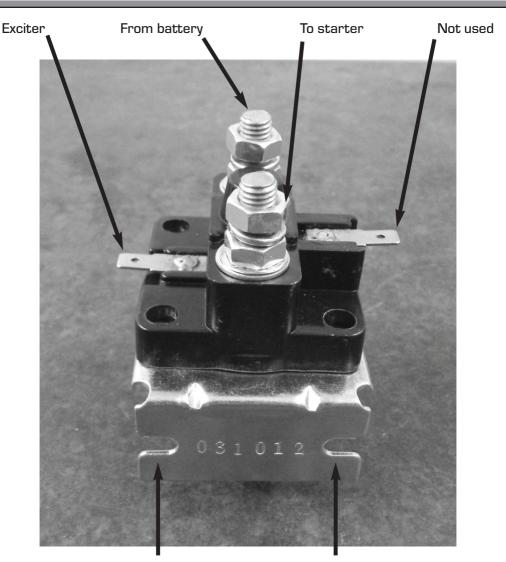

## Starter Solenoid

The quality parts for Land Rovers

## FITTING INSTRUCTIONS

Part Number - 13H5952L

Ensure a good earth is made

Britpart, The Grove, Craven Arms, Shropshire, SY7 8DA United Kingdom www.britpart.com

Disclaimer

These fitting instructions are intended for general guidance only. No responsibility will be accepted for damage to persons, property, equipment or vehicles caused during or arising from the fitment or using of this product. Fitting this item to your vehicle may constitute a vehicle modification and therefore we strongly recommend that you check the product complies with local laws and legislation and always inform the vehicle's insurance company accordingly,